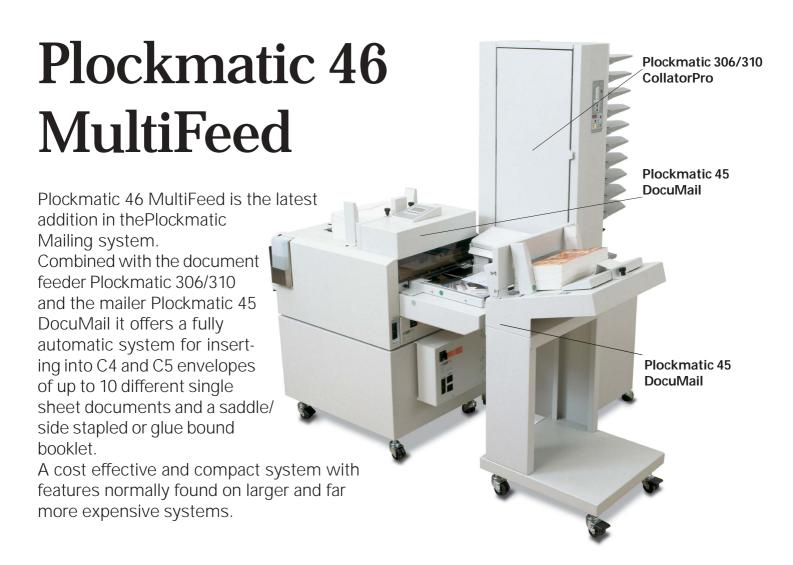

## **Booklet**

## Feeder

A high capacity feeder for booklets and down to single sheets - online with the Plockmatic 45 DocuMail

## Plockmatic 46 Multifeed

| Specifications       | Plockmatic 46 MultiFeed                                 |
|----------------------|---------------------------------------------------------|
| Document size:       | 140 x 210 x up to 310 x 310 mm                          |
| Document type:       | Single sheets, saddle/side stapled, glue bond booklets, |
|                      | card stock, 4 colour high gloss.                        |
| Document thickness:  | 0.1 (60 gsm) up to 8 mm                                 |
| Speed:               | Up to 3600/ hour                                        |
| Direction of travel: | Landscape or portrait                                   |
| Max stack height:    | 170 mm                                                  |
| Voltage:             | 230V 50Hz, 115V 60Hz                                    |