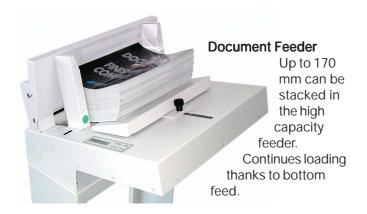

## Feeder

A high capacity feeder for booklets and down to single sheets - online with the Plockmatic 45 DocuMail

## Plockmatic 46 Multifeed

| Specifications       | Plockmatic 46 MultiFeed                                 |
|----------------------|---------------------------------------------------------|
| Document size:       | 140 x 210 x up to 310 x 310 mm                          |
| Document type:       | Single sheets, saddle/side stapled, glue bond booklets, |
|                      | card stock, 4 colour high gloss.                        |
| Document thickness:  | 0.1 (60 gsm) up to 8 mm                                 |
| Speed:               | Up to 3600/ hour                                        |
| Direction of travel: | Landscape or portrait                                   |
| Max stack height:    | 170 mm                                                  |
| Voltage:             | 230V 50Hz, 115V 60Hz                                    |